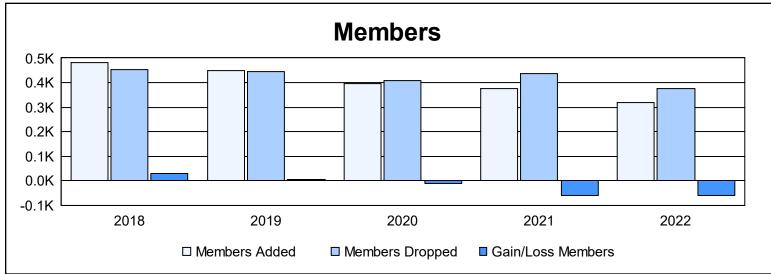

District 300 F

As of June 2022 Cumulative

| Year      | New<br>Clubs | Dropped<br>Clubs | Gain/<br>Loss<br>Clubs | New<br>Members | Charter<br>Members | Reinstate<br>Members | Transfer<br>Members | Total<br>Member<br>Added | Total<br>Members<br>Dropped | Gain/<br>Loss<br>Members |
|-----------|--------------|------------------|------------------------|----------------|--------------------|----------------------|---------------------|--------------------------|-----------------------------|--------------------------|
| 2017-2018 | 1            | 0                | 1                      | 403            | 41                 | 28                   | 8                   | 480                      | 451                         | 29                       |
| 2018-2019 | 1            | 0                | 1                      | 371            | 49                 | 19                   | 11                  | 450                      | 446                         | 4                        |
| 2019-2020 | 2            | 0                | 2                      | 292            | 84                 | 14                   | 7                   | 397                      | 407                         | -10                      |
| 2020-2021 | 0            | 1                | -1                     | 318            | 7                  | 46                   | 6                   | 377                      | 438                         | -61                      |
| 2021-2022 | 0            | 0                | 0                      | 288            | 1                  | 24                   | 4                   | 317                      | 375                         | -58                      |
| Average   | 1            | 0                | 1                      | 334            | 36                 | 26                   | 7                   | 404                      | 423                         | -19                      |