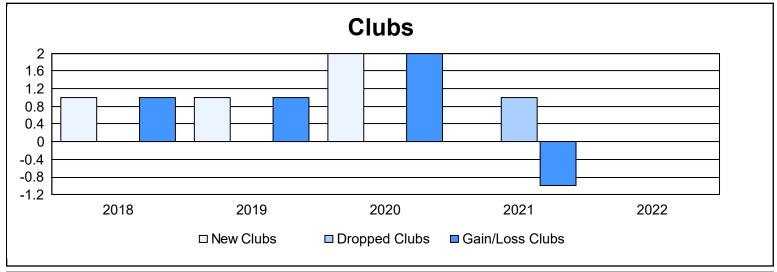

District 300 F

As of June 2022 Cumulative

| Year      | New<br>Clubs | Dropped<br>Clubs | Gain/<br>Loss<br>Clubs | New<br>Members | Charter<br>Members | Reinstate<br>Members | Transfer<br>Members | Total<br>Member<br>Added | Total<br>Members<br>Dropped | Gain/<br>Loss<br>Members |
|-----------|--------------|------------------|------------------------|----------------|--------------------|----------------------|---------------------|--------------------------|-----------------------------|--------------------------|
| 2017-2018 | 1            | 0                | 1                      | 403            | 41                 | 28                   | 8                   | 480                      | 451                         | 29                       |
| 2018-2019 | 1            | 0                | 1                      | 371            | 49                 | 19                   | 11                  | 450                      | 446                         | 4                        |
| 2019-2020 | 2            | 0                | 2                      | 292            | 84                 | 14                   | 7                   | 397                      | 407                         | -10                      |
| 2020-2021 | 0            | 1                | -1                     | 318            | 7                  | 46                   | 6                   | 377                      | 438                         | -61                      |
| 2021-2022 | 0            | 0                | 0                      | 288            | 1                  | 24                   | 4                   | 317                      | 375                         | -58                      |
| Average   | 1            | 0                | 1                      | 334            | 36                 | 26                   | 7                   | 404                      | 423                         | -19                      |